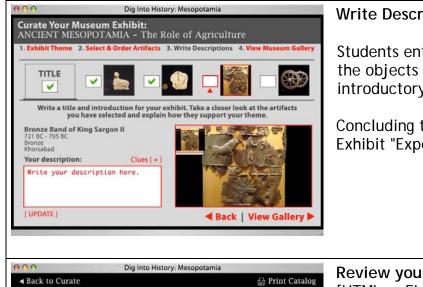

## Write Descriptions - Artifact View

Students enter their Display Descriptions of the objects based on their notes and write an introductory statement on the quest.

Concluding this activity students will go to the Exhibit "Experience"