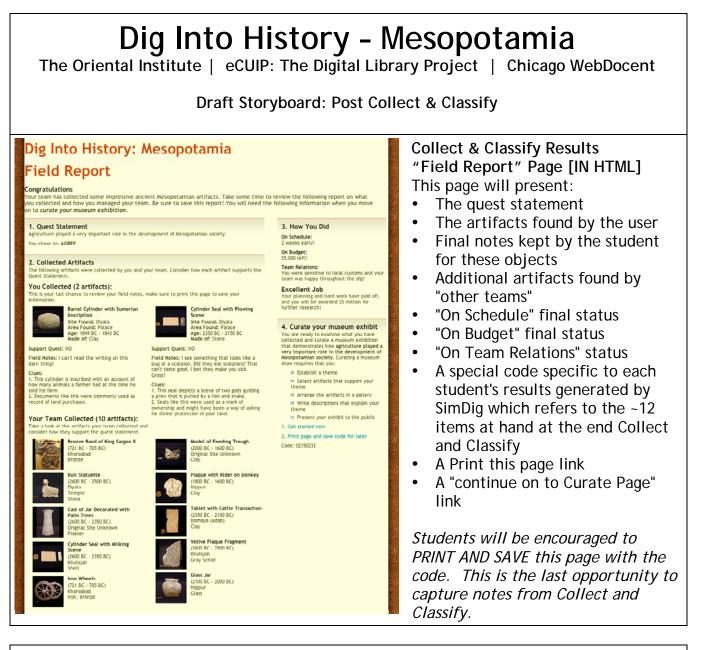

## Review your show - Intro Screen [HTML or FLASH]

A very wide page with the items laid-out horizontally in a simple virtual gallery experienced by scrolling left-to-right. The following information displayed:

Title & Theme Statement

#### Review your show - Artifact Screen [HTML or FLASH]

A very wide page with the items laid-out horizontally in a simple virtual gallery experienced by scrolling left-to-right. The following information displayed:

- Images of the objects
- Tombstone Info
- Display Description supplied by student

| Imidig - Microsoft Internet Explorer         File Edt. View Favotes: Tools: Help         @ max - @ - @ @ @ @ Desch of Favotes         @ help://www.discognetidoort.org/wyork/mk/                                                                                                                                                                                | Exhibit Catalog<br>[Traditional Tall HTML page]                                                                                                                                                                                                             |
|-----------------------------------------------------------------------------------------------------------------------------------------------------------------------------------------------------------------------------------------------------------------------------------------------------------------------------------------------------------------|-------------------------------------------------------------------------------------------------------------------------------------------------------------------------------------------------------------------------------------------------------------|
| <page-header><page-header><section-header><section-header><section-header><section-header><section-header><section-header><section-header><section-header><section-header></section-header></section-header></section-header></section-header></section-header></section-header></section-header></section-header></section-header></page-header></page-header> | <ul> <li>Exhibit Catalog Page displays:</li> <li>Conclusion: Quest Statement: true or false, Why?</li> <li>Images Objects</li> <li>Tombstone Info</li> <li>Display Description supplied by student</li> <li>This page should be SAVED or PRINTED</li> </ul> |
|                                                                                                                                                                                                                                                                                                                                                                 |                                                                                                                                                                                                                                                             |