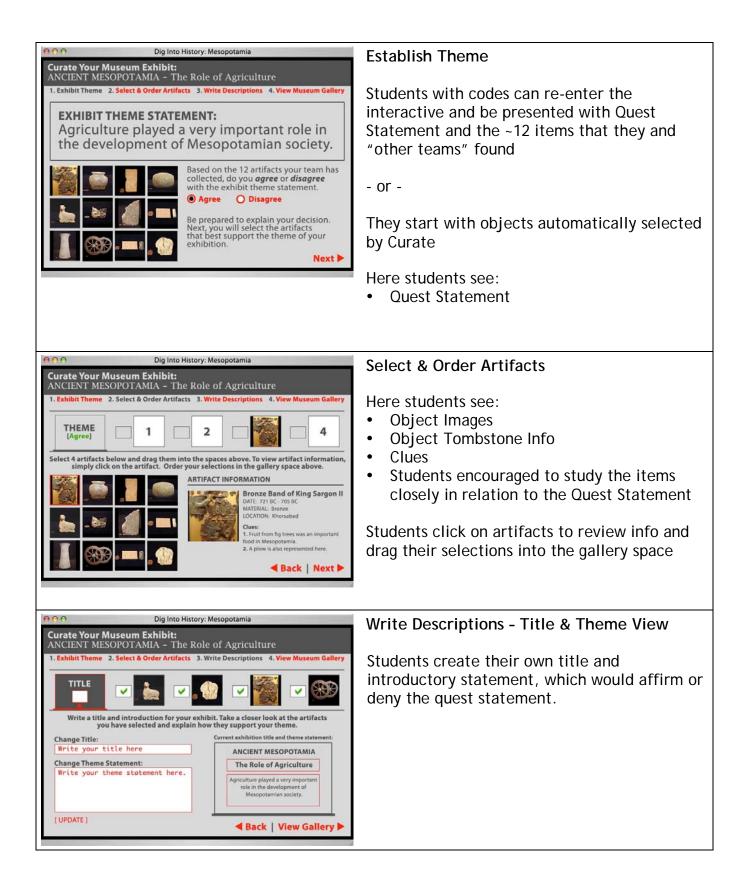

# Dig Into History: Mesopotamia Curate Print Catalog ANCIENT MESOPOTAMIA The Role of Agriculture • Title

Agriculture played a very important role in the development of Mesopotamian society.

## Write Descriptions - Artifact View

Students enter their Display Descriptions of the objects based on their notes and write an introductory statement on the quest.

Concluding this activity students will go to the Exhibit "Experience"